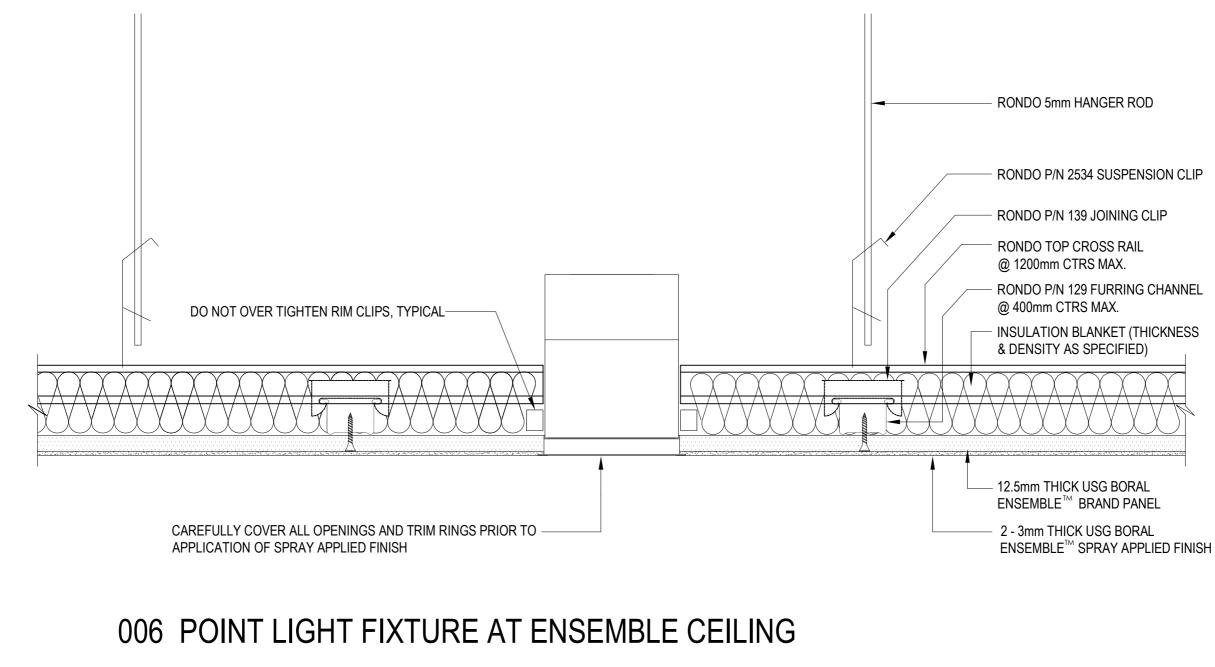

|  | REVISION | DESCRIPTION                                                                                                                                                                  | BY | DATE |    |                                          | CHECKED BY: | SCALE:         |     | DATE: 21/02 | 2/2018 |
|--|----------|------------------------------------------------------------------------------------------------------------------------------------------------------------------------------|----|------|----|------------------------------------------|-------------|----------------|-----|-------------|--------|
|  |          |                                                                                                                                                                              |    |      |    | HY                                       | PW          | I              | NTS | 21/02       | ./2010 |
|  |          |                                                                                                                                                                              |    |      | DR | RAWING TITLE:                            |             | DRAWING NUMBER |     | REVISION    |        |
|  |          |                                                                                                                                                                              |    |      |    |                                          |             |                |     |             |        |
|  |          |                                                                                                                                                                              |    |      |    |                                          |             |                |     |             |        |
|  |          | DISCLAIMER: THE INFORMATION CONTAINED IN THIS DRAWING MAY ONLY BE USED IN CONJUNCTION WITH USG BORAL APPROVED MATERIALS AND SYSTEMS AND IS SUBJECT TO CHANGE WITHOUT NOTICE. |    |      |    | USG BORAL ENSEMBLE ACOUSTICAL<br>CEILING |             |                |     | XX-CAP-006  |        |