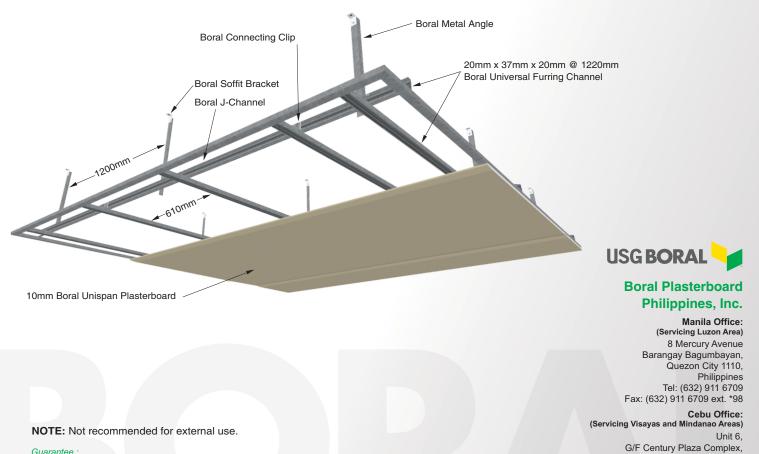

#### **BORAL Unispan Commercial/Residential Ceiling System**

## **BORAL** Unispan

BORAL Unispan is a lightweight 10mm thickness resilient plasterboard. It is specially formulated as a Ceiling Lining for Framing Spacing at up to 610mm centers\*. BORAL Unispan has a superior anti-sag performance and is faster and easier to install due to the fact that it is approximately 12% lighter than 12mm plasterboard and less fasteners are required.