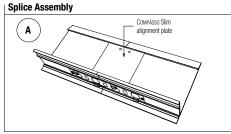

polyester paint finish.
- Precision-engineered to fit DX®/DXL™,
  Centricitee™ DXT and FineLine® DXF/DXFF suspension systems.
- Compatible with Square (SQ), Shadowline (SL) and Fineline (FL) acoustical panel edge profiles.
- Contemporary offices
- Entertainment
- $-\operatorname{Gaming}$
- High-bay areas
- Retail spaces



# Call USG for colour samples



espinformation greenusg.com.au

greenusg.co.nz

usg.com.au info-anz@usg.com.au usg.co.nz

info-anz@usg.co.nz usgdesignstudio.com.au



| Materials          | Finishes                                                            |
|--------------------|---------------------------------------------------------------------|
| Extruded aluminum. | Slim White baked polyester paint finish; painted in custom colours. |

#### **Reflected Plan**











## Corner Assembly



## Outside Corner



For More Information Product literature Data sheet: IC538-ANZ Online tools usgdesignstudio.com.au

Recycled Content Up to 50% recycled content; 100% recyclable. Safety First!

Follow good safety and industrial hygiene practices during handling and installing of all products and systems. Take necessary precautions and wear the appropriate personal protective equipment as needed. Read material safety data sheets and related literature on products before specification and/or installation.







New South Wales Queensland Victoria

Phone: 1800 226 215 Fax: 1800 786 946 (Free Call in Australia) Auckland Head Office Phone: (09) 270 2595 Fax: (09) 270 1799 **Wellington** (04) 560 4528 (04) 560 4529

Trademarks used herein belong to USG Interiors