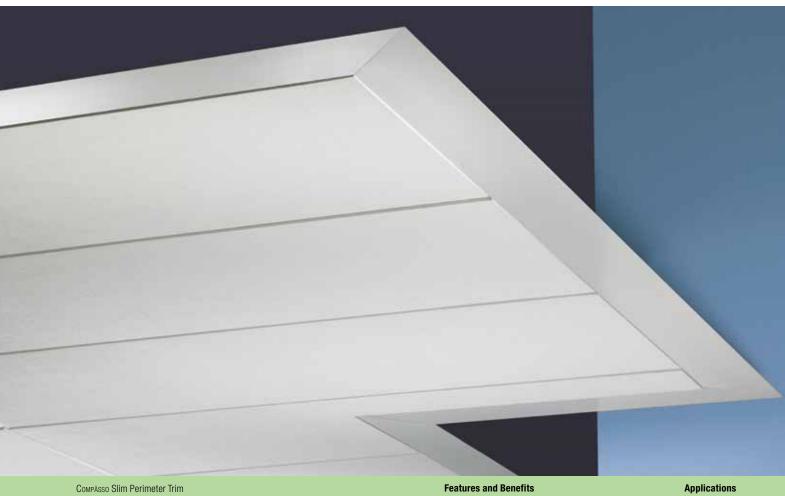

# Compässo<sup>™</sup> Slim

- Creates a wide, low-profile edge.
- Dramatically frames ceiling islands.
- An innovative alternative to traditional perimeter trim.
- Extruded aluminum with durable Slim White baked polyester paint finish.
- Precision-engineered to fit DX®/DXL™,
  Centricitee™ DXT and FineLine® DXF/DXFF suspension systems.
- Compatible with Square (SQ), Shadowline (SL) and Fineline (FL) acoustical panel edge profiles.
- Contemporary offices
- Entertainment
- $-\operatorname{Gaming}$
- High-bay areas
- Retail spaces