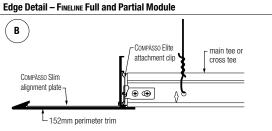

# Compässo<sup>™</sup> Slim

- Creates a wide, low-profile edge.
- Dramatically frames ceiling islands.
- An innovative alternative to traditional perimeter trim.
- Extruded aluminum with durable Slim White baked polyester paint finish.
- Precision-engineered to fit DX®/DXL™,
  Centricitee™ DXT and FineLine® DXF/DXFF suspension systems.
- Compatible with Square (SQ), Shadowline (SL) and Fineline (FL) acoustical panel edge profiles.
- Contemporary offices
- Entertainment
- $-\operatorname{Gaming}$
- High-bay areas
- Retail spaces