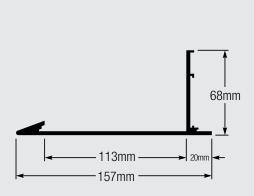

# Compässo<sup>™</sup> Slim

- Creates a wide, low-profile edge.
- Dramatically frames ceiling islands.
- An innovative alternative to traditional perimeter trim.
- Extruded aluminum with durable Slim White baked polyester paint finish.
- Precision-engineered to fit DX®/DXL™,
  Centricitee™ DXT and FineLine® DXF/DXFF suspension systems.
- Compatible with Square (SQ), Shadowline (SL) and Fineline (FL) acoustical panel edge profiles.
- Contemporary offices
- Entertainment
- $-\operatorname{Gaming}$
- High-bay areas
- Retail spaces

# Call USG for colour samples

espinformation greenusg.com.au

greenusg.co.nz

usg.com.au info-anz@usg.com.au usg.co.nz

info-anz@usg.co.nz usgdesignstudio.com.au

| Materials          | Finishes                                                            |
|--------------------|---------------------------------------------------------------------|
| Extruded aluminum. | Slim White baked polyester paint finish; painted in custom colours. |