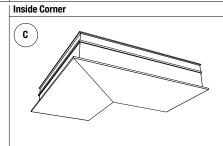

ecision-engineered to fit DX®/DXL™,
  Centricitee™ DXT and FineLine® DXF/DXFF suspension systems.
- Compatible with Square (SQ), Shadowline (SL) and Fineline (FL) acoustical panel edge profiles.
- Contemporary offices
- Entertainment
- $-\operatorname{Gaming}$
- High-bay areas
- Retail spaces



# Call USG for colour samples



espinformation greenusg.com.au

greenusg.co.nz

usg.com.au info-anz@usg.com.au usg.co.nz

info-anz@usg.co.nz usgdesignstudio.com.au



| Materials          | Finishes                                                            |
|--------------------|---------------------------------------------------------------------|
| Extruded aluminum. | Slim White baked polyester paint finish; painted in custom colours. |

#### **Reflected Plan**











## Corner Assembly



## Outside Corner



For More Information Product literature Data sheet: IC538-ANZ Online tools usgdesignstudio.com.au

Recycled Content Up to 50% recycled content; 100% recyclable. Safety First!

Follow good safety and industrial hygiene practices during handling and installing of all products and systems. Take necessary precautions and wear the appropriate personal protective equipment as needed. Read material safety data sheets and related literature on products before specification and/or installation.







New South Wales Queensland Victoria

Phone: 1800 226 215 Fax: 1800 786 946 (Free Call in Australia) Auckland Head Office Phone: (09) 270 2595 Fax: (09) 270 1799 **Wellington** (04) 560 4528 (04) 560 4529

Trademarks used herein belong to USG Interiors, Inc. or a related company