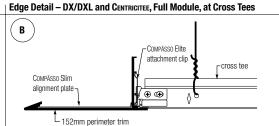

# Compässo<sup>™</sup> Slim

- Creates a wide, low-profile edge.
- Dramatically frames ceiling islands.
- An innovative alternative to traditional perimeter trim.
- Extruded aluminum with durable Slim White baked polyester paint finish.
- Precision-engineered to fit DX®/DXL™,
  Centricitee™ DXT and FineLine® DXF/DXFF suspension systems.
- Compatible with Square (SQ), Shadowline (SL) and Fineline (FL) acoustical panel edge profiles.
- Contemporary offices
- Entertainment
- $-\operatorname{Gaming}$
- High-bay areas
- Retail spaces