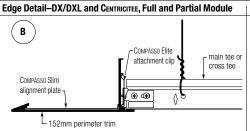

# Compässo<sup>™</sup> Slim

- Creates a wide, low-profile edge.
- Dramatically frames ceiling islands.
- An innovative alternative to traditional perimeter trim.
- Extruded aluminum with durable Slim White baked polyester paint finish.
- Precision-engineered to fit DX®/DXL™,
  Centricitee™ DXT and FineLine® DXF/DXFF suspension systems.
- Compatible with Square (SQ), Shadowline (SL) and Fineline (FL) acoustical panel edge profiles.
- Contemporary offices
- Entertainment
- $-\operatorname{Gaming}$
- High-bay areas
- Retail spaces